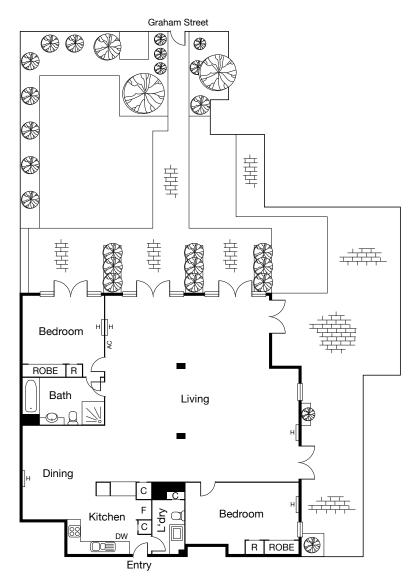

Enter from either Bay Street or Graham Street, two double bedrooms each with built-in robes, central bathroom, a separate laundry with second WC, generous modern kitchen to adjoining dining and extremely large family/living room with garden outlook.

Interactive Floorplan

CAYZER

**Albert Park** 330 Montague Street 03 9699 5999 **Port Melbourne** 370 Bay Street 03 9646 0812